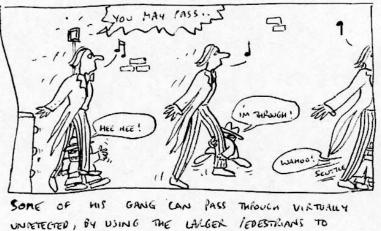

MULTI TRACK This WA SEEP ! YOU ANE GATE 1 above set NOISE HEIGHT, YOU MAY PASS -GATE IS Π OPENING Ø Ë 2 1 AHA!

HOWEVER BEFORE ANYTHING CAN GET TO THE MULTITRACK. IT HAS TO GO THROUGH... THE NOISE GATE !! IT HAS A HEIGHT SENSOR (THRESHOLD), AND EVOLUTINE AN CROINARY SIGNAL REDESTRIAN TRIES TO GO THROUGH THE GATE, IT REGISTERS THAT HE IS ADONE THE SET HEIGHT AND LETS KIM RASS THROUGH.