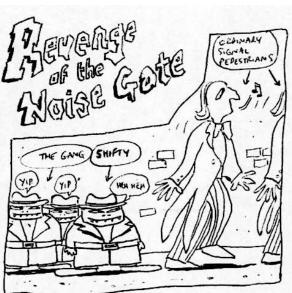

THIS IS SHIFTY SIGNAL. SHIFTY AND HIS GANG OF SMALL SIGNALS ARE PLANNING TO ENTER THE FLOW OF OPPINARY SIGNAL PEDESTRIANS AS THEY MAKE THEIR WAY TO THE MULTITRACK RECCRER...

TO

HOWEVER WHEN SHIFTY TRIES

MULTI TRACK This WA SEEP ! YOU ANE GATE 1 above set NOISE HEIGHT, YOU MAY PASS -GATE IS Π OPENING Ø Ë 2 1 AHA!

HOWEVER BEFORE ANYTHING CAN GET TO THE MULTITRACK. IT HAS TO GO THROUGH... THE NOISE GATE !! IT HAS A HEIGHT SENSOR (THRESHOLD), AND EVOLUTINE AN CROINARY SIGNAL REDESTRIAN TRIES TO GO THROUGH THE GATE, IT REGISTERS THAT HE IS ADONE THE SET HEIGHT AND LETS KIM RASS THROUGH.