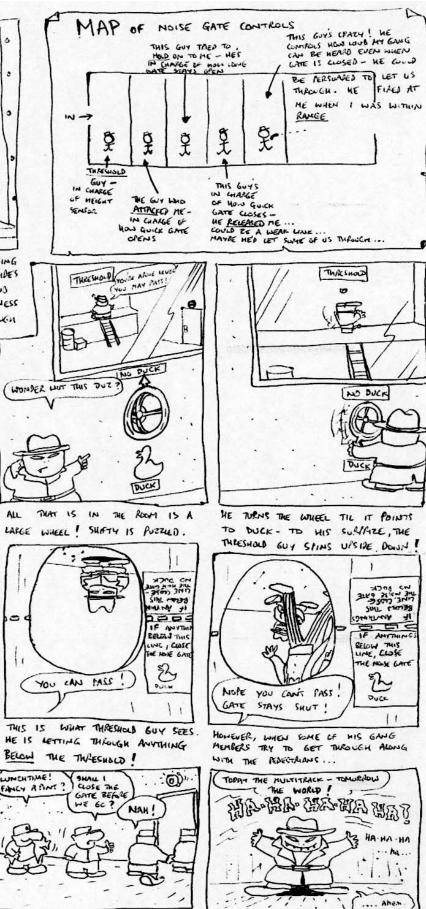

PASS TUROUGH ...

SHIFTY DECIDES ON A DIFFERENT PLAN -HE ENTERS THE NOISE GATES CINTROL POOM, HORING TO FIND A CONTROL WHICH WILL LET HIM AND HIS GANG TAKE CONTROL OF THE GATE ...

NOTA SHIFTY HAS ESCARED AND IS EXPLORING THE INNARDS OF THE NOISE GATE. HE DECIDES TO DRAW A MAP OF THE CONTROLS AND CONTROLEDS , HOPING TO DISCOURT A HEAFNESS THAT WILL LET HIM AND HIS GANG THROUGH THE GATE ...

SHIFTY NOLD STUMBLES UPON A DIFFERENT CONTROL FOOM ... THE DUCK ROOM!

TO SMIFTY'S DEWGHT, THE THRESHOLD GUY NOW HAS A DIFFERNT FERS/ECTAVE ON THINGS, AND LETS THREWGH SHIFTY'S GANG MEMBERS, EVERYTIME!

RUT SHIFTY WANTS ALL OF HIS NOISY GANG TO GET THROUGH THE GATE. HE NOTICES A LANGE BUTTON, LABELLED, "BYPASS", AND SHIFTY PRESSES IT