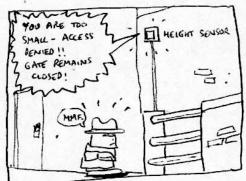

MULTI TRACK This WA SEEP ! YOU ANE GATE 1 above set NOISE HEIGHT, YOU MAY PASS -GATE IS Π OPENING Ø Ë 2 1 AHA!

HOWEVER BEFORE ANYTHING CAN GET TO THE MULTITRACK. IT HAS TO GO THROUGH... THE NOISE GATE !! IT HAS A HEIGHT SENSOR (THRESHOLD), AND EVOLUTINE AN CROINARY SIGNAL REDESTRIAN TRIES TO GO THROUGH THE GATE, IT REGISTERS THAT HE IS ADONE THE SET HEIGHT AND LETS KIM RASS THROUGH.