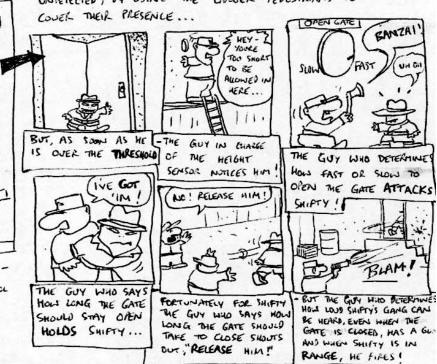

PASS TUROUGH ...

SHIFTY DECIDES ON A DIFFERENT PLAN -HE ENTERS THE NOISE GATES CINTROL POOM, HORING TO FIND A CONTROL WHICH WILL LET HIM AND HIS GANG TAKE CONTROL OF THE GATE ...

NOTA SHIFTY HAS ESCARED AND IS EXPLORING THE INNARDS OF THE NOISE GATE. HE DECIDES TO DRAW A MAP OF THE CONTROLS AND CONTROLEDS , HOPING TO DISCOURT A HEAFNESS THAT WILL LET HIM AND HIS GANG THROUGH THE GATE ...

SHIFTY NOLD STUMBLES UPON A DIFFERENT CONTROL FOOM ... THE DUCK ROOM!

TO SMIFTY'S DEWGHT, THE THRESHOLD GUY NOW HAS A DIFFERNT FERS/ECTAVE ON THINGS, AND LETS THREWGH SHIFTY'S GANG MEMBERS, EVERYTIME!

RUT SHIFTY WANTS ALL OF HIS NOISY GANG TO GET THROUGH THE GATE. HE NOTICES A LANGE BUTTON, LABELLED, "BYPASS", AND SHIFTY PRESSES IT