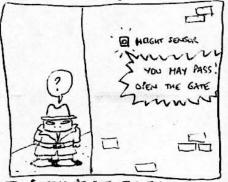

MULTI TRACK This WA SEEP ! YOU ANE GATE 1 above set NOISE HEIGHT, YOU MAY PASS -GATE IS Π OPENING Ø Ë 2 1 AHA!

HOWEVER BEFORE ANYTHING CAN GET TO THE MULTITRACK. IT HAS TO GO THROUGH... THE NOISE GATE !! IT HAS A HEIGHT SENSOR (THRESHOLD), AND EVOLUTINE AN CROINARY SIGNAL REDESTRIAN TRIES TO GO THROUGH THE GATE, IT REGISTERS THAT HE IS ADONE THE SET HEIGHT AND LETS KIM RASS THROUGH.