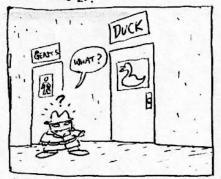

SHIFTY NOLD STUMBLES UPON A DIFFERENT CONTROL FOOM ... THE DUCK ROOM!

TO SMIFTY'S DEWGHT, THE THRESHOLD GUY NOW HAS A DIFFERNT FERS/ECTAVE ON THINGS, AND LETS THREWGH SHIFTY'S GANG MEMBERS, EVERYTIME!

RUT SHIFTY WANTS ALL OF HIS NOISY GANG TO GET THROUGH THE GATE. HE NOTICES A LANGE BUTTON, LABELLED, "BYPASS", AND SHIFTY PRESSES IT