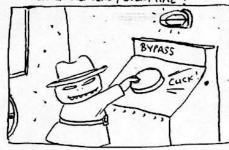

SHIFTY NOLD STUMBLES UPON A DIFFERENT CONTROL FOOM ... THE DUCK ROOM!

TO SMIFTY'S DEWGHT, THE THRESHOLD GUY NOW HAS A DIFFERNT FERS/ECTAVE ON THINGS, AND LETS THREWGH SHIFTY'S GANG MEMBERS, EVERYTIME!

RUT SHIFTY WANTS ALL OF HIS NOISY GANG TO GET THROUGH THE GATE. HE NOTICES A LANGE BUTTON, LABELLED, "BYPASS", AND SHIFTY PRESSES IT

AND TO HIS AMAZEMENT, ALL THE CONTROLLERS LEAVE THEIR POSTS AND GO DOWN THE PUB FOR LUNCH ! EVERYTHING LAND GET THROUGH THE GATE !!

AND SHIFTY SIGNAL, AND HIS NOISY GANG CAN PASS THROUGH TO THE MULTI-TRACK ALONG WITH THE DRDINARY SIGNAL PEDEITRIANS! SHIFTY HAS DEFEATED THE NOISE GATE!